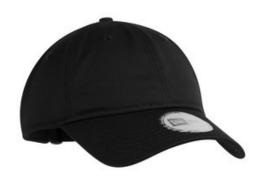

# Adjustable Unstructured Cap. NE201

An authentic silhouette with the comfort of an unstructured, adjustable fit.

Fabric: 100% cottonStructure: Unstructured

■ Profile: Low

■ Closure: Fabric strap with adjustable D-clip